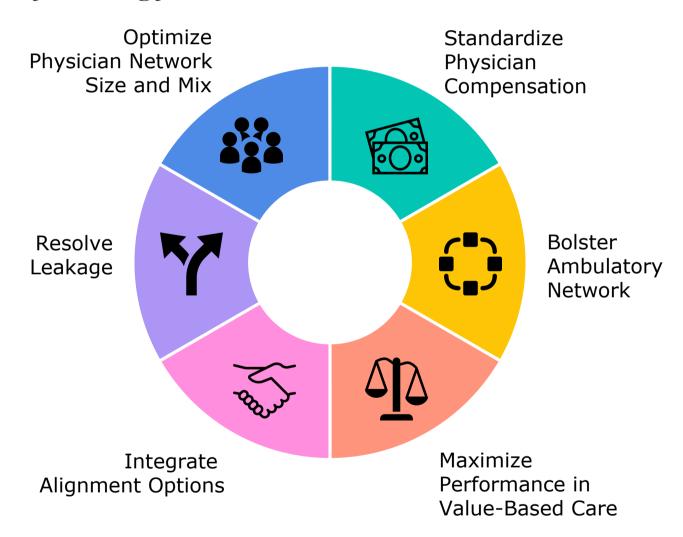

## 6 Key Elements of a Physician Strategy



## **Overview**

As health system physician enterprises have grown, addressing their challenges are central to health system success. Engaging physicians and supporting health system goals requires a cohesive approach. These 6 elements need to be integrated to treat the physician enterprise as the complex and dynamic business that it now is.

## **6 Key Strategy Elements**



## The Solution

To explore how to enhance your effectiveness on each element and maximize the impact of your physician strategy, contact Mark Dubow (mdubow@veralon.com) or Rudd Kierstead (rkierstead@veralon.com).



**Learn more:** www.veralon.com 877.676.3600 info@veralon.com