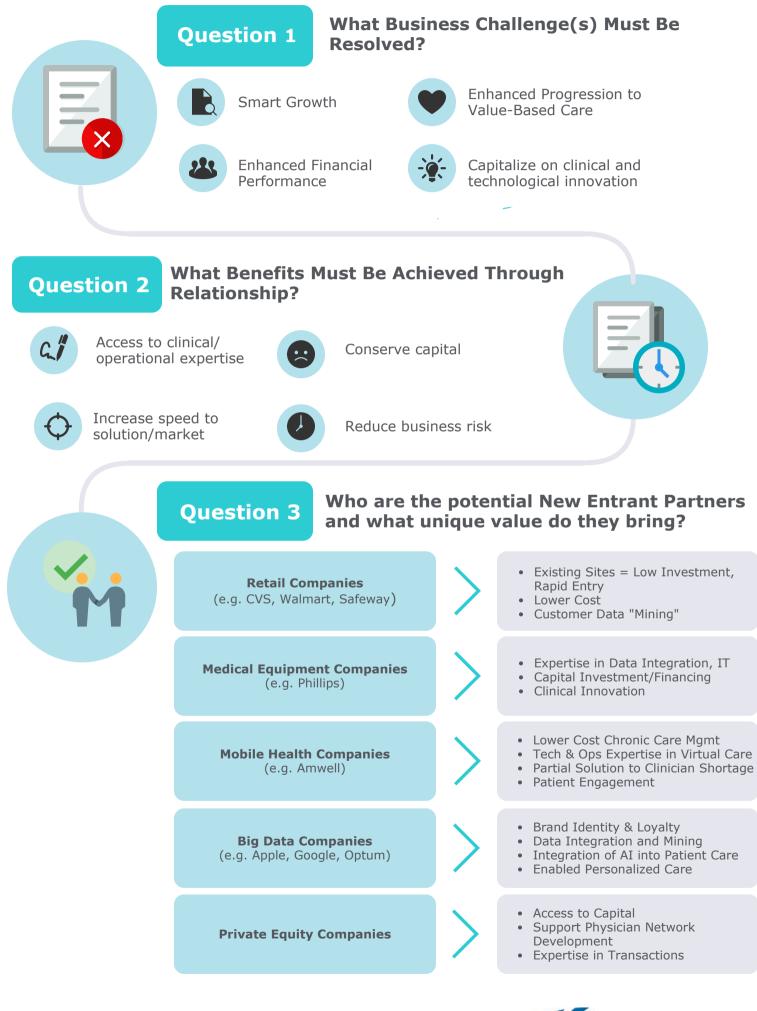

## Choosing the Optimal Strategic Relationships

Your organization's near-term success is dependent on emerging from COVID in full sprint to address critical strategic initiatives and new opportunities. Strategic relationships can provide access to capabilities, expertise and speed to market that are superior to a "build" or "buy" approach. While traditional relationships (other hospitals/systems, health plans, etc.) offer a degree of support, significant additional value can be achieved through affiliations with the new entrants.